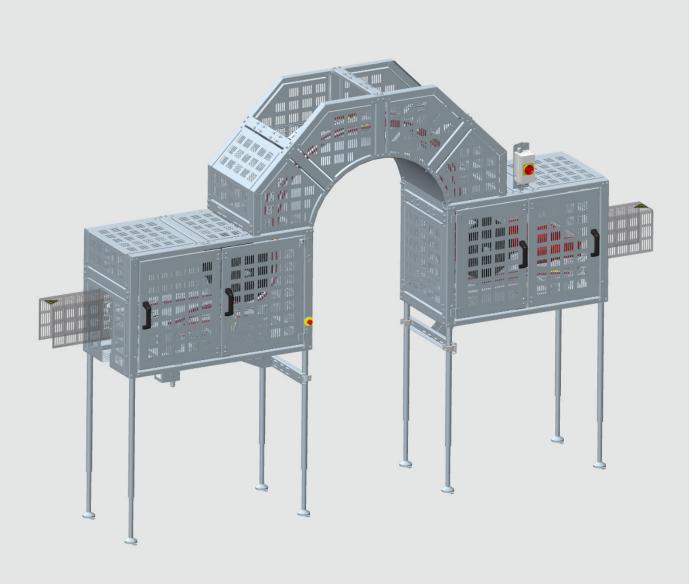

## **Portal**

Fredriksons' Portal provide openings and walkways for operators and goods transports. It can be added along new or existing conveyor lines to make work areas in and around conveyors easily accessible.

## **Fredriksons Portal**

Fredriksons' Portal is developed in close collaboration with end-user to meet the more complex demands of high efficiency and easy and safe operator access.

Fredriksons' Portal provide openings and walkways for operators and goods transports. It can be added along new or existing conveyor lines to make work areas in and around conveyors easily accessible.

Fredriksons' Portal is made in stainless steel. Default passage width is 900 mm but can be configured in different widths according to customer requirements.

## Technical data

Material.....Stainless steel EN1.4301 / SS2333

Goods width......20 – 120 mm Chain width......70 mm

Installation dimension ....Width: 3400\* mm

Passage dimension.......Width: Standard 900\* mm